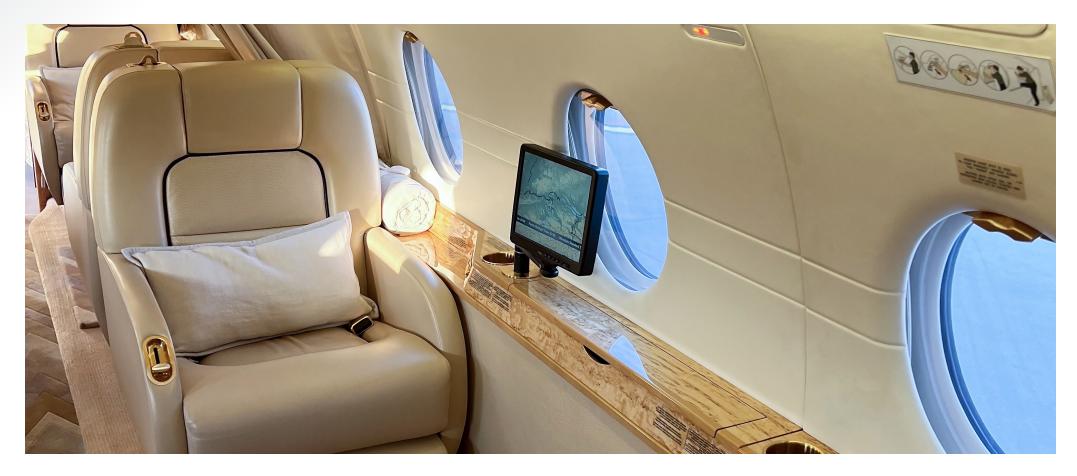

#### **INTERIOR**

- 9 PAX Configuration with Beige Leather Seating
- Four (4) Executive Club Seats With Pull Out Tables
- LH Aft Cabin Features a Three-Place Divan Opposite Dual Executive Club Seats
- Forward Refreshment Cabinet
- Aft Private Lavatory