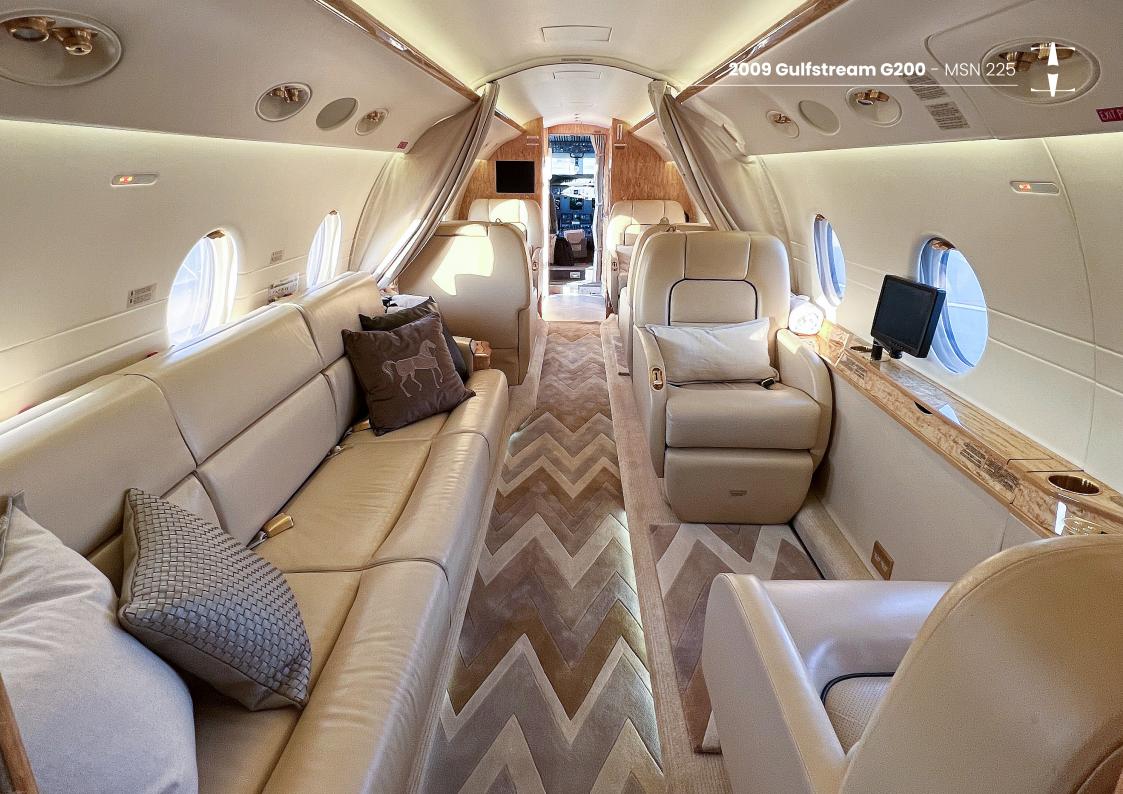

#### **2009 Gulfstream G200** - MSN 225

#### **INTERIOR**

- 9 PAX Configuration with Beige Leather Seating
- Four (4) Executive Club Seats With Pull Out Tables
- LH Aft Cabin Features a Three-Place Divan Opposite Dual Executive Club Seats
- Forward Refreshment Cabinet
- Aft Private Lavatory