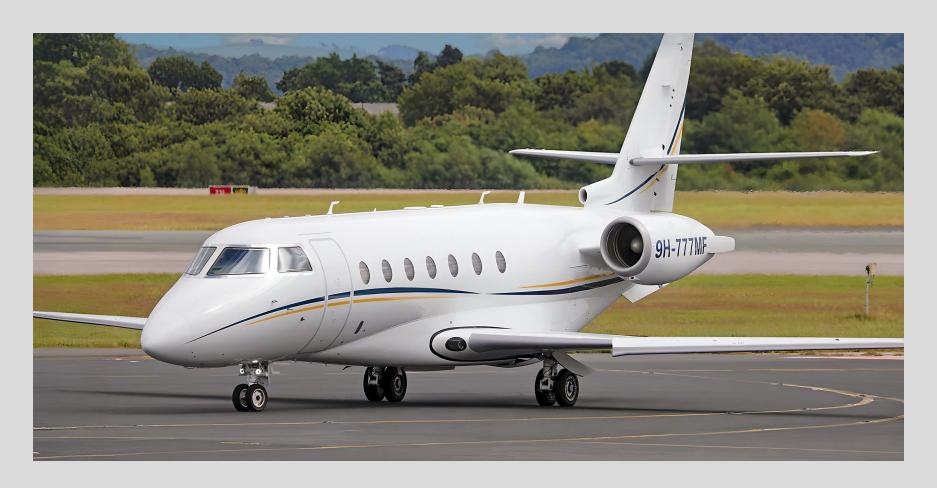

# 2009 Gulfstream G200

s/n 225 - 9H-777MF

#### **Gulfstream G200**

The **Gulfstream G200** is a mid-size twin-engine business jet, designed to offer an optimal combination of performance, comfort, and range.

The **G200** can easily connect transcontinental destinations such as New York - London or Dubai - Moscow, with a crew of two pilots and a seating capacity of up to 10 passengers. Its spacious cabin, designed to maximize comfort, features large seats and luxurious amenities suited for business travel.

The jet is powered by two **Pratt & Whitney Canada PW306A engines**, allowing it to reach a cruising speed of Mach 0.80 (approximately 850 km/h).