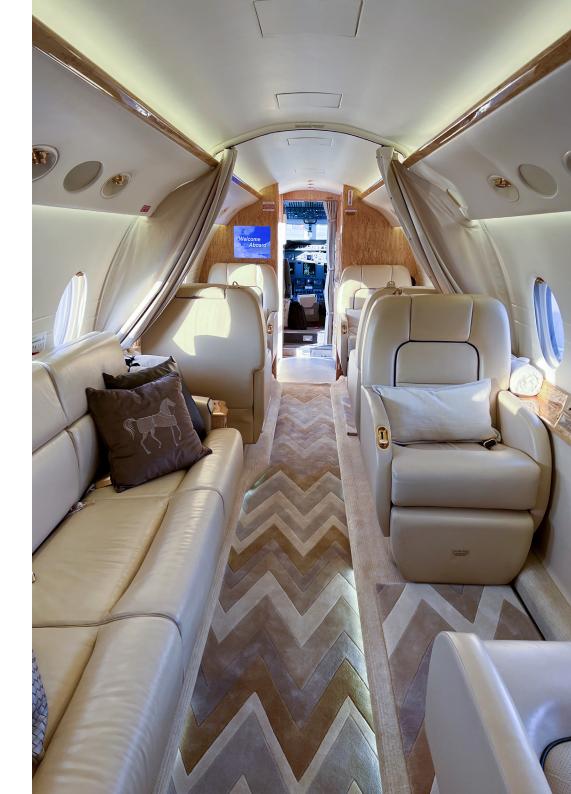

#### **INTERIOR**

- 9 PAX Configuration with Beige Leather Seating
- Four (4) Executive Club Seats With Pull Out Tables
- LH Aft Cabin Features a Three-Place Divan Opposite Dual Executive Club Seats
- Forward Refreshment Cabinet
- Aft Private Lavatory