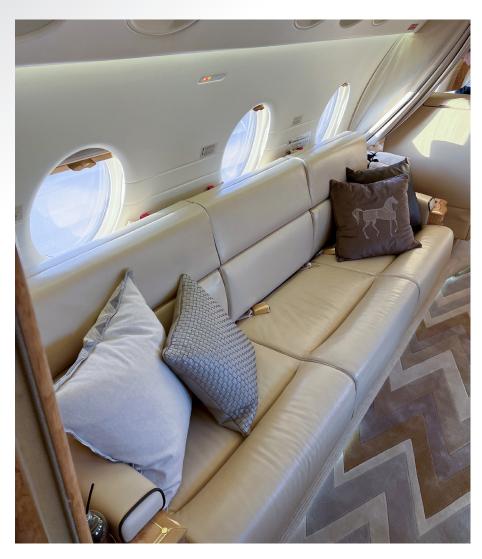

#### **INTERIOR**

- 9 PAX Configuration with Beige Leather Seating
- Four (4) Executive Club Seats With Pull Out Tables
- LH Aft Cabin Features a Three-Place Divan Opposite Dual Executive Club Seats
- Forward Refreshment Cabinet
- Aft Private Lavatory