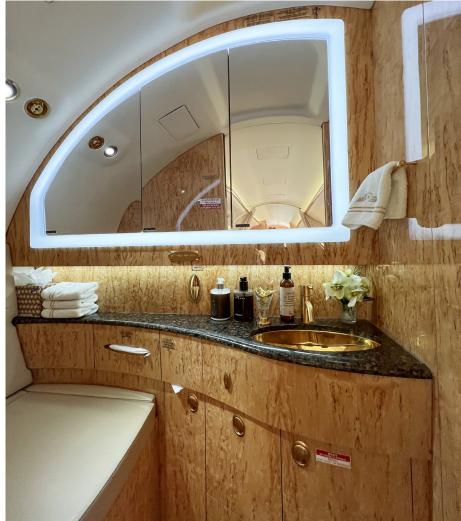

#### **INTERIOR**

- 9 PAX Configuration with Beige Leather Seating
- Four (4) Executive Club Seats With Pull Out Tables
- LH Aft Cabin Features a Three-Place Divan Opposite Dual Executive Club Seats
- Forward Refreshment Cabinet
- Aft Private Lavatory