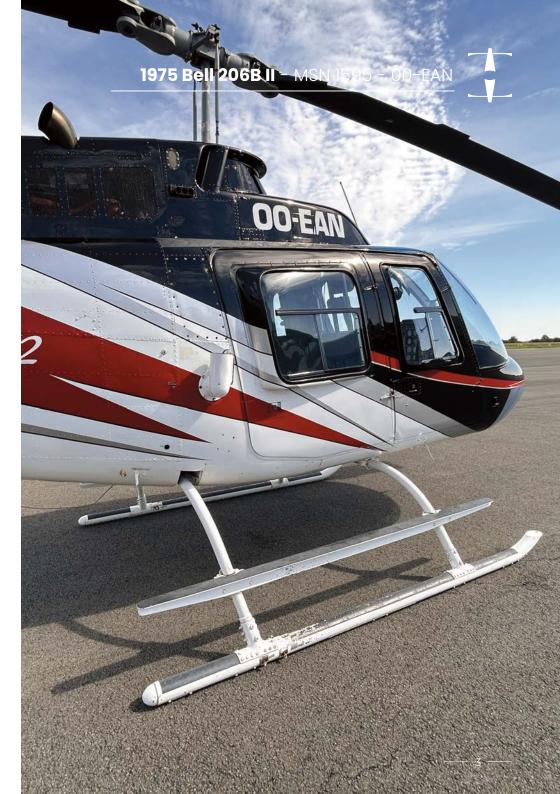

light utility helicopter introduced in 1971 by Bell Helicopter. It is powered by an Allison 250-C20B engine, providing around 420 horsepower and reaching a cruising speed of 213 km/h (115 knots).

It can carry one pilot and up to four passengers. Known for its reliability and versatility, the Bell 206B II is used for various missions, including passenger transport, search and rescue, and aerial photography.

Its range is approximately 695 km (375 nautical miles), making it a popular choice for both civilian and military applications.



### HIGHLIGHTS

- Immaculate 1975 Bell 206B2, with one of the nicest Bell paintings in the world.
- This helicopter is still frequently flying and has always been on the AOC and maintenance supervision of Heliservice Belgium.
- All components great times



#### 1975 Bell 206B II - MSN 1595 - 00-EAN

#### AVIONICS

| • XPDR      | GTX330     |
|-------------|------------|
| • GPS       | Garmin 530 |
| Audio Panel | GMA340     |
| • VOR       | GT106      |
| • ELT       | Kannad 406 |

#### **ENGINES**

- Allison 250C20B
- 12,618 TT

#### ADDITIONAL EQUIPMENT

- High Skid Gear
- Auto-Relight

Δ

- Maintenance Step
- Dual Controls (removable)
- Particle Separator
- Cargo Hook Provisions







## 1975 Bell 206B II - MSN 1595 - 00-EAN

11

OO-EAN

seil20682





## **1975 Bell 206B II** MSN 1595 - OO-EAN

Specifications and/or descriptions are provided as introductory information. They do not constitute representations or warranties. Accordingly, you should rely on your own inspection of the aircraft.

Aircraft subject to prior sale, lease,