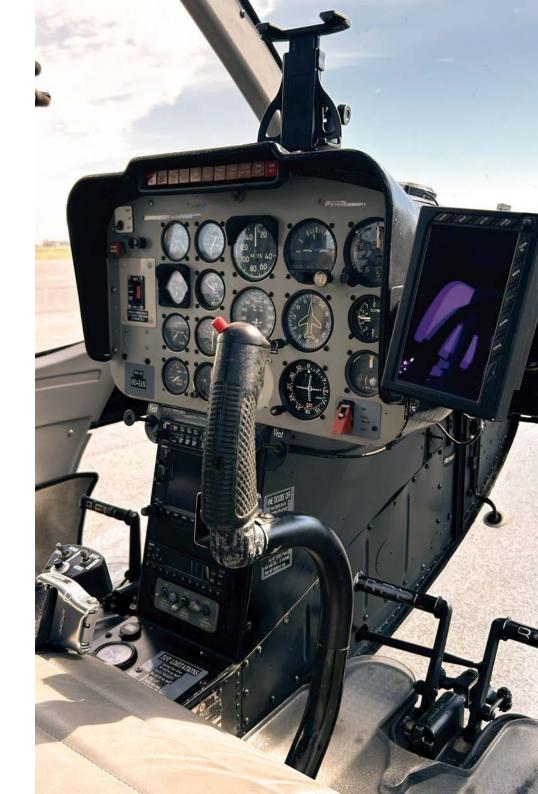

#### AVIONICS

| • XPDR      | GTX330     |
|-------------|------------|
| • GPS       | Garmin 530 |
| Audio Panel | GMA340     |
| • VOR       | GT106      |
| • ELT       | Kannad 406 |