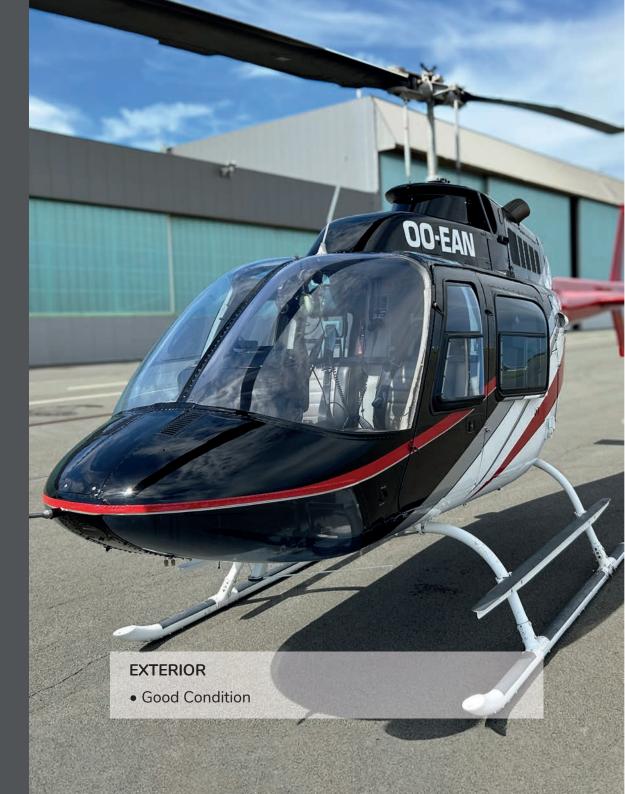

### HIGHLIGHTS

- Immaculate 1975 Bell 206B2, with one of the nicest Bell paintings in the world.
- This helicopter is still frequently flying and has always been on the AOC and maintenance supervision of Heliservice Belgium.
- All components great times