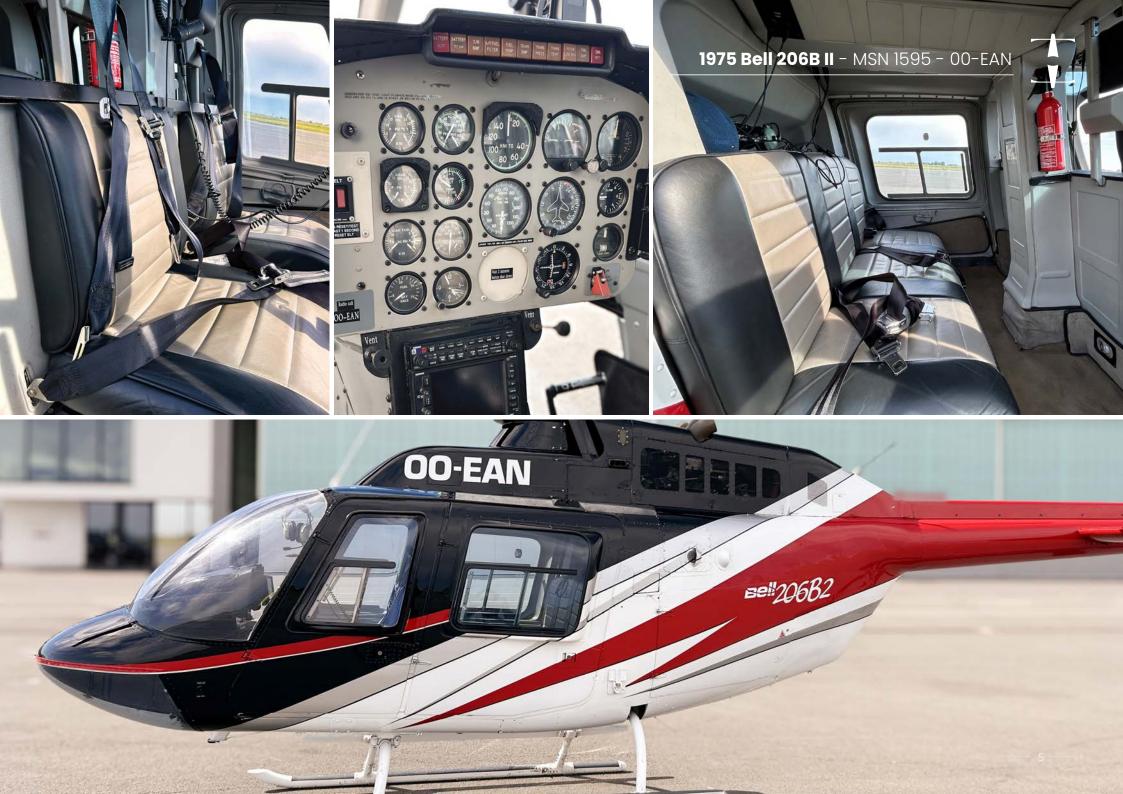

## 1975 Bell 206B II - MSN 1595 - 00-EAN

### HIGHLIGHTS

- Immaculate 1975 Bell 206B2, with one of the nicest Bell paintings in the world.
- This helicopter is still frequently flying and has always been on the AOC and maintenance supervision of Heliservice Belgium.
- All components great times