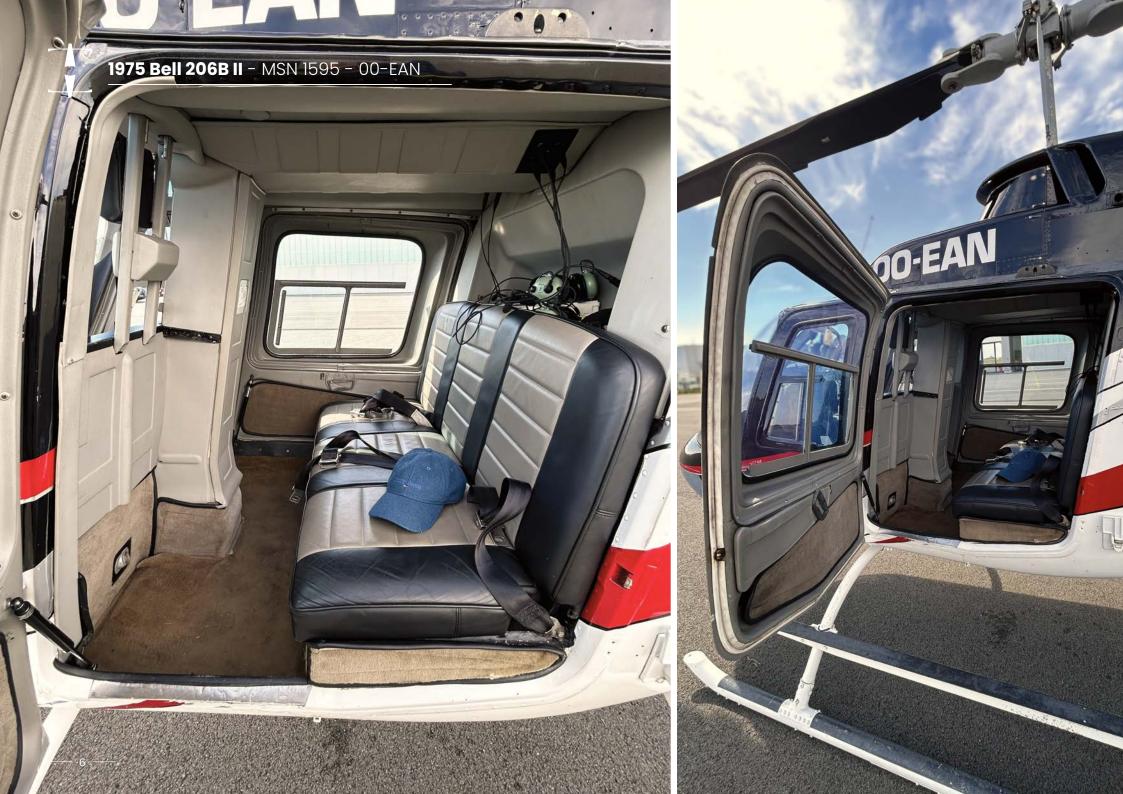

m (375 nautical miles), making it a popular choice for both civilian and military applications.



### HIGHLIGHTS

- Immaculate 1975 Bell 206B2, with one of the nicest Bell paintings in the world.
- This helicopter is still frequently flying and has always been on the AOC and maintenance supervision of Heliservice Belgium.
- All components great times



#### 1975 Bell 206B II - MSN 1595 - 00-EAN

#### AVIONICS

| • XPDR      | GTX330     |
|-------------|------------|
| • GPS       | Garmin 530 |
| Audio Panel | GMA340     |
| • VOR       | GT106      |
| • ELT       | Kannad 406 |

#### **ENGINES**

- Allison 250C20B
- 12,618 TT

#### ADDITIONAL EQUIPMENT

- High Skid Gear
- Auto-Relight

Δ

- Maintenance Step
- Dual Controls (removable)
- Particle Separator
- Cargo Hook Provisions







## 1975 Bell 206B II - MSN 1595 - 00-EAN

11

OO-EAN

seil20682





## **1975 Bell 206B II** MSN 1595 - OO-EAN

Specifications and/or descriptions are provided as introductory information. They do not constitute representations or warranties. Accordingly, you should rely on your own inspection of the aircraft.

Aircraft subject to prior sale, lease, or withdrawal from the market without notice.



By Appointment to H.S.H. the Sovereign Prince of Monaco

41, rue Grimaldi MC-98000 MONACO +377 93 30 80 02 sales@boutsen.com

Follow us on

www.boutsen.com