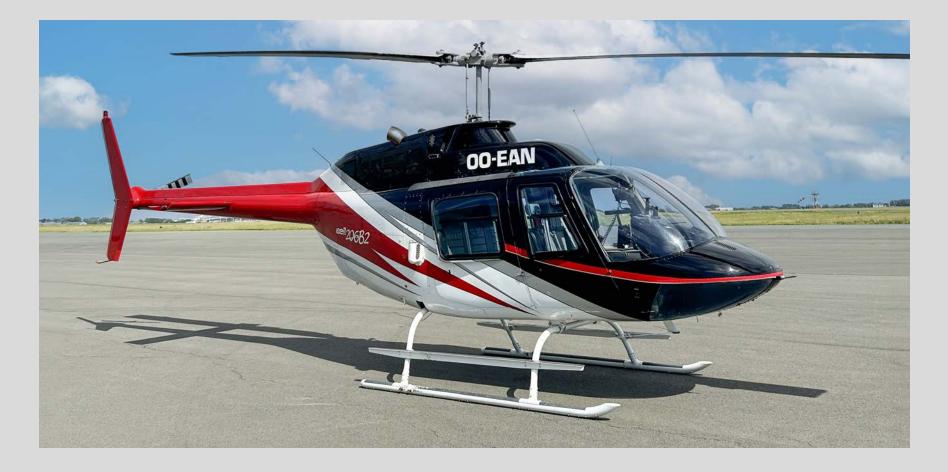

# **1975 Bell 206B II** MSN 1595 - OO-EAN

## 1975 Bell 206B II - MSN 1595 - 00-EAN